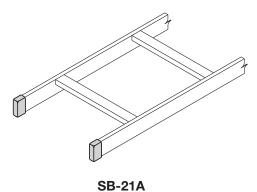

**SB21** 

| Part<br>Number | Support Size<br>'H' x 'W'             |             | Primary Usage             | Weight |        |
|----------------|---------------------------------------|-------------|---------------------------|--------|--------|
|                | in.                                   | (mm)        |                           | Lbs.   | (kg)   |
| SB21           | 2" x <sup>9</sup> /16"                | (51) x (14) | SB20 or SB22 Support      | 0.80   | (0.36) |
| SB21A          | 2" x <sup>3</sup> /8"                 | (51) x (9)  | SB16 Runway               | 0.40   | (0.18) |
| SB21B          | 1 <sup>1</sup> /2" x <sup>3</sup> /8" | (38) x (9)  | SB15, SB17 or SB18 Runway | 0.30   | (0.13) |