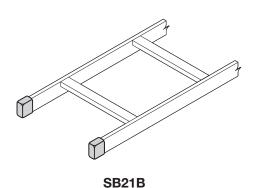

**SB21** 

| Part<br>Number | Support Size<br>'H' x 'W'             |             | Primary Usage             | Weight |        |
|----------------|---------------------------------------|-------------|---------------------------|--------|--------|
|                | in.                                   | (mm)        |                           | Lbs.   | (kg)   |
| SB21           | 2" x <sup>9</sup> /16"                | (51) x (14) | SB20 or SB22 Support      | 0.80   | (0.36) |
| SB21A          | 2" x <sup>3</sup> /8"                 | (51) x (9)  | SB16 Runway               | 0.40   | (0.18) |
| SB21B          | 1 <sup>1</sup> /2" x <sup>3</sup> /8" | (38) x (9)  | SB15, SB17 or SB18 Runway | 0.30   | (0.13) |