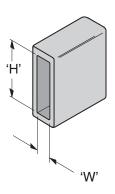

**SB21** 

| Part<br>Number | Support Size<br>'H' x 'W'             |             | Primary Usage             | Weight |        |
|----------------|---------------------------------------|-------------|---------------------------|--------|--------|
|                | in.                                   | (mm)        |                           | Lbs.   | (kg)   |
| SB21           | 2" x <sup>9</sup> /16"                | (51) x (14) | SB20 or SB22 Support      | 0.80   | (0.36) |
| SB21A          | 2" x <sup>3</sup> /8"                 | (51) x (9)  | SB16 Runway               | 0.40   | (0.18) |
| SB21B          | 1 <sup>1</sup> /2" x <sup>3</sup> /8" | (38) x (9)  | SB15, SB17 or SB18 Runway | 0.30   | (0.13) |