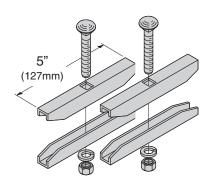

SB2107 Kit For Single Stringers

### **Pair of Splice Clamps**

|   | Part   | Runway Height             |      | Stringer | Weight    |       |
|---|--------|---------------------------|------|----------|-----------|-------|
|   | Number | In. (mm)                  |      | Style    | Lbs. (kg) |       |
| - | SB2107 | <b>1</b> <sup>1</sup> /2" | (38) | Single   | 0.95      | (.43) |