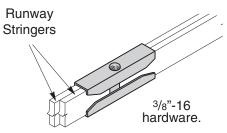

#### SB166B For Dual Stringers

#### One Splice Clamp

| Part<br>Number | Runway Height<br>In. (mm) |      | Stringer<br>Style | We<br>Lbs. | Weight<br>Lbs. (kg) |  |
|----------------|---------------------------|------|-------------------|------------|---------------------|--|
| SB166A         | <b>1</b> 1/2"             | (38) | Single            | 0.48       | (.22)               |  |
| SB166B         | <b>1</b> 1/2"             | (38) | Dual              | 0.74       | (.33)               |  |