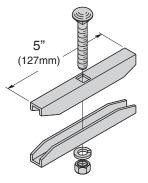

SB166A For Single Stringer

#### One Splice Clamp

| Part<br>Number | Runway Height<br>In. (mm) |      | Stringer<br>Style | We<br>Lbs. | Weight<br>Lbs. (kg) |  |
|----------------|---------------------------|------|-------------------|------------|---------------------|--|
| SB166A         | <b>1</b> 1/2"             | (38) | Single            | 0.48       | (.22)               |  |
| SB166B         | <b>1</b> 1/2"             | (38) | Dual              | 0.74       | (.33)               |  |