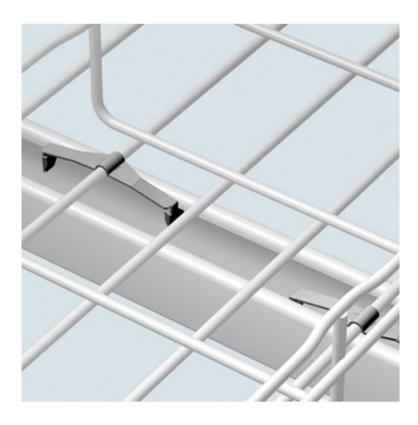

## **FEATURES**

- FASTRUT attaches tray to strut without bolts and nuts or tools.
- Reduces installation time.
- Install FASTRUT on outer wires of tray and both sides of the strut.
- 2 required for tray 12" or smaller.
- 3 required for tray 18" or larger.