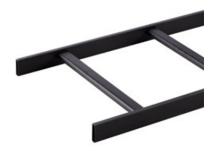

Telco Style Tubular Runway, 24", Black, 9', 8.50"

OR-TRT10-24B

Telco Style Tubular Runway, 24", Black, 9' 8.50"

## features & benefits

•Made of light weight rectangular steel tubing:Reduces floor load and is easy to install and maintain.

- •Steel meets stringent specifications for yield and tensile strength: Assures a strong, lightweight product that easily supports and delivers overhead cable.
- •Tubular cross slats are welded between the stringers and feature rounded edges:Cable protection.

## specifications

**General Info** 

Color: Black

**Dimensions** 

Width Metric: 610 mm Width U S: 24.00"