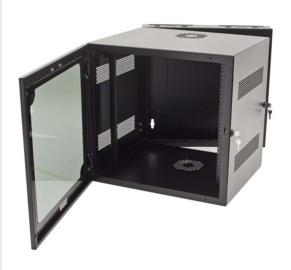

# DataCab Wall Mount Cabinet

OR-DCW122424S-B

12U x 24"W x 24D, Solid door, height is 23.50", Basic Black

- Choice of solid or plexiglass door
- Locking center section swings out to provide easy access
- Door and center sections are keyed alike
- Includes one pair of fully adjustable 12-24 EIA mounting rails
- Heavy duty welded steel construction
- Vented sides for passive cooling of active equipment
- Optional 50cfm cooling fans are available to further protect active equipment