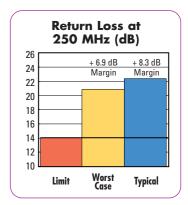

ders, designation labels, cable ties, and mounting hardware.

 Add "B" to end of part number for bulk project pack of 5 panels (rear cable) managers and icon label holders not included but can be ordered separately).

Note: 1 RMS = 44.5mm (1.75 in.)

\$310° termination blocks are not compatible with \$110° termination tools

Because we continuously improve our products, Siemon reserves the right to change specifications and availability without prior notice.

HD®, MC®, MAX®, S310® and S110® are trademarks of Siemon

#### North America Watertown, CT USA Phone (1) 860 945 4200 US Phone (1) 888 425 6165 Canada

Europe/Middle East/Africa Surrey, England Phone (44) 0 1932 571771

Asia/Pacific Shanghai, P.R. China Phone (86) 21 5385 0303

### Latin America Bogota, Colombia Phone (571) 657 1950