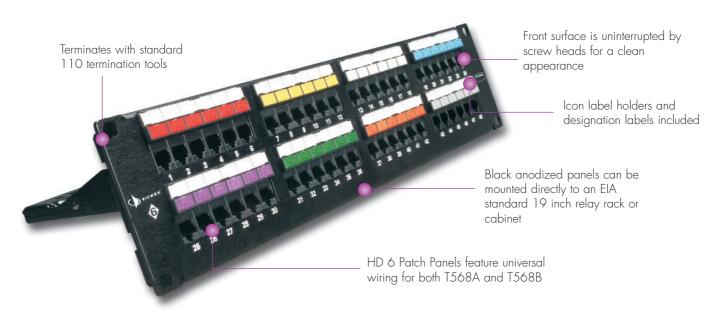

## **HD®6 PATCH PANELS**

Siemon's HD 6 was the industry's first patch panel to exceed category 6 connecting hardware specifications for all pair combinations up to 250 MHz. Along with superior Category 6 performance Siemon's HD6 Panel offers user-friendly termination, labeling, and robust cable management features with Siemon's popular HD 6 patch panel.

Combine the MC° 6 modular cords with the MAX° 6 modules and HD 6 patch panels for a complete category 6 channel solution.

Pyramid wire entry system on S310® blocks separates paired conductors when lacing cables to simplify and reduce installation time

Rear metal enclosure protects printed circuitry

Includes rear cable manager to properly guide cables to point of termination

Panels include rear cable manager, icon label holders, designation labels, cable ties, and mounting hardware.

 Add "B" to end of part number for bulk project pack of 5 panels (rear cable) managers and icon label holders not included but can be ordered separately).