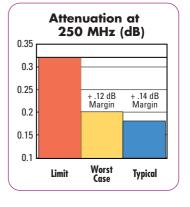

, designation labels, cable ties, and mounting hardware.

 Add "B" to end of part number for bulk project pack of 5 panels (rear cable) managers and icon label holders not included but can be ordered separately).

Note: 1 RMS = 44.5mm (1.75 in.)

\$310° termination blocks are not compatible with \$110° termination tools

Because we continuously improve our products, Siemon reserves the right to change specifications and availability without prior notice.

HD®, MC®, MAX®, S310® and S110® are trademarks of Siemon

#### North America Watertown, CT USA Phone (1) 860 945 4200 US Phone (1) 888 425 6165 Canada

Europe/Middle East/Africa Surrey, England Phone (44) 0 1932 571771

Asia/Pacific Shanghai, P.R. China Phone (86) 21 5385 0303

### Latin America Bogota, Colombia Phone (571) 657 1950