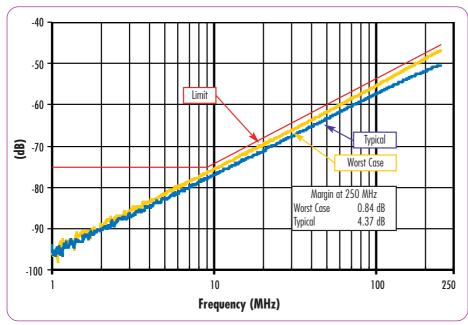

## Category 6 Test Data:

#### **Near-End Crosstalk Performance:**

| HD6-16 | 16-port panel, T568A/B wiring, 1 RMS |
|--------|--------------------------------------|
| HD6-24 | 24-port panel, T568A/B wiring, 1 RMS |
|        | 32-port panel, T568A/B wiring, 2 RMS |
| HD6-48 | 48-port panel, T568A/B wiring, 2 RMS |
|        | 96-port panel, T568A/B wiring, 4 RMS |

Note: 1 RMS = 44.5mm (1.75 in.)

\$310° termination blocks are not compatible with \$110° termination tools

Because we continuously improve our products, Siemon reserves the right to change specifications and availability without prior notice.