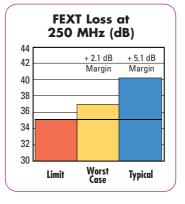

rs, designation labels, cable ties, and mounting hardware.

 Add "B" to end of part number for bulk project pack of 5 panels (rear cable) managers and icon label holders not included but can be ordered separately).

Note: 1 RMS = 44.5mm (1.75 in.)

\$310° termination blocks are not compatible with \$110° termination tools

Because we continuously improve our products, Siemon reserves the right to change specifications and availability without prior notice.

HD®, MC®, MAX®, S310® and S110® are trademarks of Siemon

#### North America Watertown, CT USA Phone (1) 860 945 4200 US Phone (1) 888 425 6165 Canada

Europe/Middle East/Africa Surrey, England Phone (44) 0 1932 571771

Asia/Pacific Shanghai, P.R. China Phone (86) 21 5385 0303

### Latin America Bogota, Colombia Phone (571) 657 1950