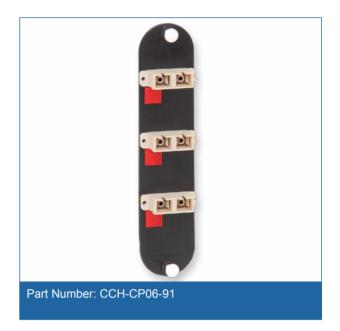

### **Ordering Information**

| Order Number        | CCH-CP06-91                                                                                  |
|---------------------|----------------------------------------------------------------------------------------------|
| Product description | Closet Connector Housing (CCH) Panel, SC adapters, duplex, 6 F, 62.5 $\mu m$ multimode (OM1) |