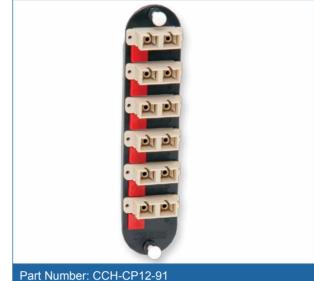

# Closet Connector Housing (CCH) Panel, SC Adapters

Duplex, 12 F, 62.5 µm multimode (OM1)

Corning Cable Systems Closet Connector Housing Panels (CCH-CP) are offered in a variety of fiber counts for use with LANscape<sup>®</sup> Solutions hardware products for a "one-size-fits-all" approach. Used with factory-installed or field-installable connectors, these panels provide interconnect or cross-connect capability in a housing at main cross-connects, intermediate cross-connects, telecommunication rooms or work areas. Available with a variety of industry-standard adapter types, the CCH-CP provides an efficient way to securely mate two connectors and offers multimode and single-mode applications.

# Closet Connector Housing (CCH) Panel, SC Adapters

Duplex, 12 F, 62.5 µm multimode (OM1)

#### **Ordering Information**

| Order Number        | CCH-CP12-91                                                                                 |
|---------------------|---------------------------------------------------------------------------------------------|
| Product Description | Closet Connector Housing (CCH) Panel, SC adapters,<br>Duplex, 12 F, 62.5 µm multimode (OM1) |