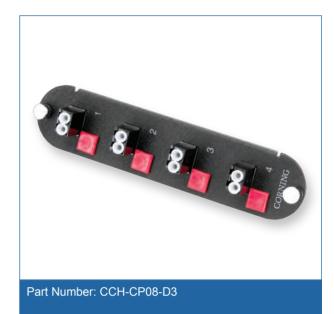

| Design - Hardware            |   |
|------------------------------|---|
| Fiber Count                  | 8 |
| Number of Adapters per Panel | 4 |
|                              |   |

| Design Adapter           |           |
|--------------------------|-----------|
| Adapter Housing Color    | Black     |
| Adapter Housing Material | Composite |
| Adapter Type             | LC duplex |
| Insert Material          | Ceramic   |

### **Ordering Information**

| Part Number         | CCH-CP08-D3                                                                                |
|---------------------|--------------------------------------------------------------------------------------------|
| Product Description | Closet Connector Housing (CCH) Panel, LC adapters, Duplex, 8 F, 50 $\mu m$ multimode (OM2) |