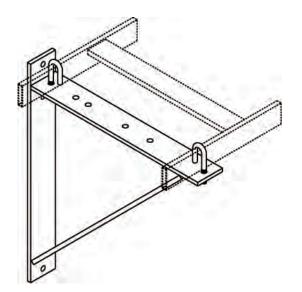

## TRIANGULAR SUPPORT BRACKET, ALUMINUM

Triangular Support Bracket provides wall support for Cable Runway. Made of 1/4" x 2" (6.4 mm x 50 mm) aluminum bar. Load rating is 100 lb (45.4 kg).

## Kit consists of:

- (1) triangular bracket
- (2) 5/16-18 x 2 1/4" J-bolts
- (2) 5/16-18 hex nuts & 5/16 lock washers

| Part<br>Number | Runway<br>Widths<br>in (mm) | Shipping<br>Weight<br>Ib (kg) |
|----------------|-----------------------------|-------------------------------|
| 11312-X06      | 4-6 (100 - 150)             | 2 (0.9)                       |
| 11312-X12      | 6-12 (150 - 300)            | 3 (1.4)                       |
| 11312-X18      | 12-18 (300 - 460)           | 3 (1.4)                       |