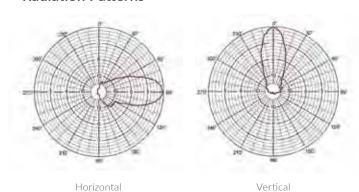

# **Radiation Patterns**

### **Electrical Specifications**

| Gain                 | 10 dBi              |
|----------------------|---------------------|
| VSWR                 | <1.5:1              |
| Horizontal Beamwidth | 38°                 |
| Vertical Beamwidth   | 36°                 |
| Polarization         | Vertical/Horizontal |
| Maximum Input Power  | 200 Watts           |
| Electrical Downtilt  | 0°                  |
| Front-back Ratio     | >16 dB              |