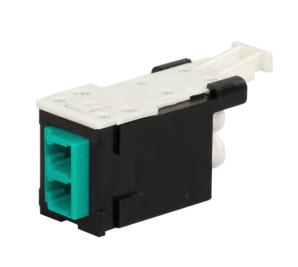

# Infinium HD Fiber Module LC Duplex, Aqua

OR-HDFM-FLC2CL-00

Fitted in a black housing, modules are available in LC duplex, SC simplex and MPO. LC duplex and SC adapters are available in Aqua, Blue, Green, Beige, Red and Yellow. MPO adapters are available in Aqua, Green, Beige, Black, Red, Blue and Magenta.

### **General Info**

Available Internationally: Yes

Cable Type: Duplex Color: Aqua Number Of Ports:

Installation Destination: HD Patch Panel

Product Series: Infinium

### **Cord Information**

Connector Type End One: LC Duplex Connector Type End Two: LC Duplex