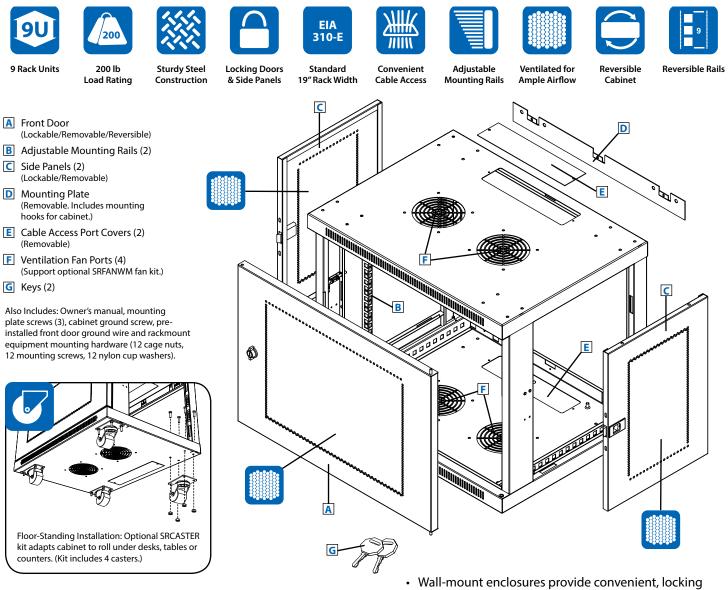

## SRW9U

## SmartRack<sup>®</sup> Wall-Mount Rack Enclosure Cabinet

| Model                                                                                                                                                                                                                                                                                                      | SRW9U                                               |
|------------------------------------------------------------------------------------------------------------------------------------------------------------------------------------------------------------------------------------------------------------------------------------------------------------|-----------------------------------------------------|
| Rack Spaces                                                                                                                                                                                                                                                                                                | 9U                                                  |
| Equipment Mounting Depth                                                                                                                                                                                                                                                                                   | Up to 16.5 in (419 mm)                              |
| Load Rating*                                                                                                                                                                                                                                                                                               | 200 lb (90.7 kg)                                    |
| Unit Dimensions (H x W x D)                                                                                                                                                                                                                                                                                | 19.88 x 23.63 x 17.78 in (504.9 x 600.2 x 451.6 mm) |
| Shipping Dimensions (H x W x D)                                                                                                                                                                                                                                                                            | 22.6 x 26.4 x 20.5 in (574.0 x 670.6 x 520.7 mm)    |
| Unit Weight                                                                                                                                                                                                                                                                                                | 35 lb (15.875 kg)                                   |
| Shipping Weight                                                                                                                                                                                                                                                                                            | 38.4 lb (17.41 kg)                                  |
| Regulatory Compliance                                                                                                                                                                                                                                                                                      | Meets EIA-310-E, NOM, RoHS and PCI-DSS standards    |
| * The load rating includes the combined weight of the unit and installed equipment. The unit must be<br>mounted to a stable surface with user-supplied anchors capable of bearing the full load. Tripp Lite<br>has a policy of continuous improvement. Specifications are subject to change without potice |                                                     |

- Wall-mount enclosures provide convenient, locking storage for rackmount IT devices and other equipment that should be off the floor, out of the way and secure
- The cabinet is fully reversible, allowing installers to change door hinges from left to right by simply rotating the unit 180 degrees before mounting