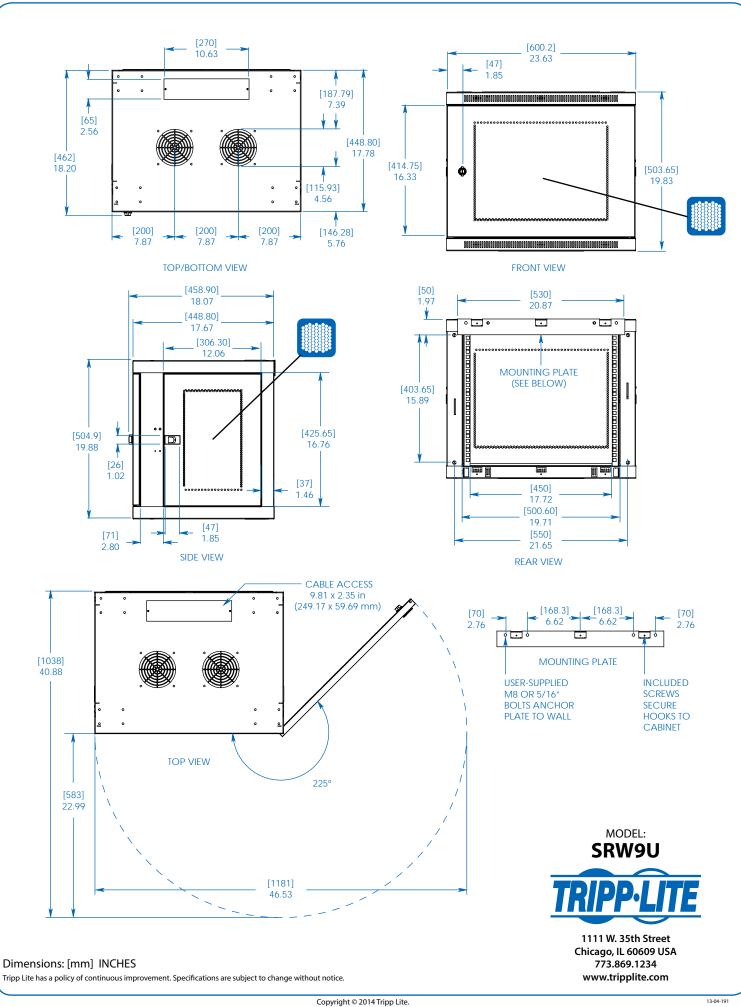

## SmartRack<sup>®</sup> Wall-Mount Rack Enclosure Cabinet

| Model                                                                                                                                                                                                                                                                                                      | SRW9U                                               |
|------------------------------------------------------------------------------------------------------------------------------------------------------------------------------------------------------------------------------------------------------------------------------------------------------------|-----------------------------------------------------|
| Rack Spaces                                                                                                                                                                                                                                                                                                | 9U                                                  |
| Equipment Mounting Depth                                                                                                                                                                                                                                                                                   | Up to 16.5 in (419 mm)                              |
| Load Rating*                                                                                                                                                                                                                                                                                               | 200 lb (90.7 kg)                                    |
| Unit Dimensions (H x W x D)                                                                                                                                                                                                                                                                                | 19.88 x 23.63 x 17.78 in (504.9 x 600.2 x 451.6 mm) |
| Shipping Dimensions (H x W x D)                                                                                                                                                                                                                                                                            | 22.6 x 26.4 x 20.5 in (574.0 x 670.6 x 520.7 mm)    |
| Unit Weight                                                                                                                                                                                                                                                                                                | 35 lb (15.875 kg)                                   |
| Shipping Weight                                                                                                                                                                                                                                                                                            | 38.4 lb (17.41 kg)                                  |
| Regulatory Compliance                                                                                                                                                                                                                                                                                      | Meets EIA-310-E, NOM, RoHS and PCI-DSS standards    |
| * The load rating includes the combined weight of the unit and installed equipment. The unit must be<br>mounted to a stable surface with user-supplied anchors capable of bearing the full load. Tripp Lite<br>has a policy of continuous improvement. Specifications are subject to change without potice |                                                     |

## SEE NEXT PAGE FOR DETAILED UNIT MEASUREMENTS