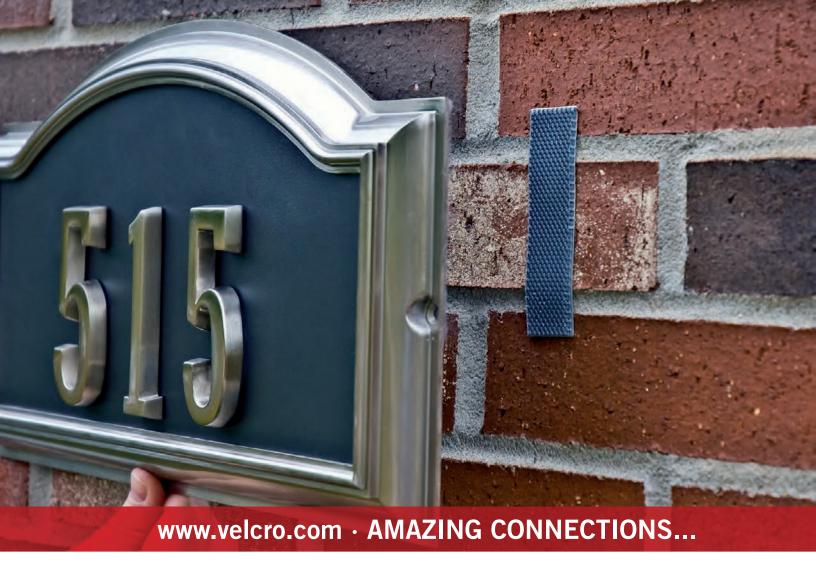

## **Packaging Types**

- Water resistant adhesive
- Low profile
- Adheres to most surfaces including plastic

**VELCRO®** Brand Industrial Strength - Extreme fasteners feature an all-weather, UV-resistant adhesive for rough surfaces including concrete and certain types of brick. Superior holding power meets the requirements of demanding indoor and outdoor applications without drilling, nails, screws or epoxy.

## **Available Colors**

- Professional grade adhesive
- Indoor/outdoor use
- UV resistant
- Designed to adhere to rough surfaces

VELCRO® Brand Sticky Back for Auto features vinyl-compatible adhesive specially formulated for use on dashboards and consoles. Excellent holding power for general uses in automobiles, RVs and boats.