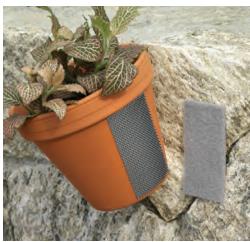

# **HEAVY DUTY**

Our Heavy Duty tapes, coins and strips are the ideal options for keeping things organized and connected. Ideal for tools, equipment, wall hangings and projects that require a little extra strength.

**VELCRO®** Brand Industrial Strength tapes, coins, and strips offer significantly more holding power than everyday VELCRO® Brand Sticky Back fasteners. They feature a molded plastic hook and a heavy duty, water-resistant adhesive for superior holding power on smooth surfaces, including plastic, indoors and outdoors.