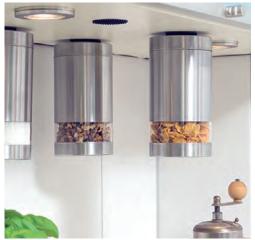

# **HEAVY DUTY**

Our Heavy Duty tapes, coins and strips are the ideal options for keeping things organized and connected. Ideal for tools, equipment, wall hangings and projects that require a little extra strength.

**VELCRO®** Brand Industrial Strength tapes, coins, and strips offer significantly more holding power than everyday VELCRO® Brand Sticky Back fasteners. They feature a molded plastic hook and a heavy duty, water-resistant adhesive for superior holding power on smooth surfaces, including plastic, indoors and outdoors.