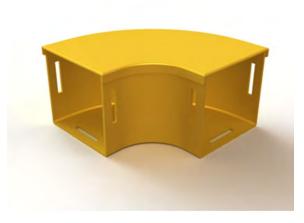

# Mighty Mo Fiber Raceway, Horizontal Elbow with cover, 90deg, 4" x 4", yellow

OR-MMFHEC904X4-Y

Horizontal Elbows are used to change the direction of horizontal routes. They are available with and without covers.

### Dimensions

Height U S: 4" Width U S: 4.00"