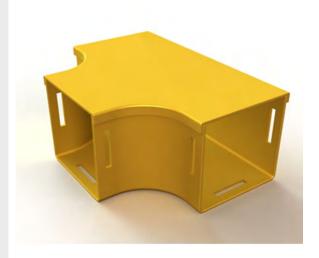

# Mighty Mo Fiber Raceway, Horizontal Tee with cover, 4" x 4", yellow

OR-MMFHTC4X4-Y

Horizontal Tees are used to branch off the main route or provide a method of breaking into horizontal duct. Standard tees branch off at the same size as the through duct. Transition tees branch off to a smaller duct. They are available with and without covers.