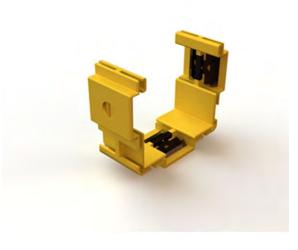

# **legrand**<sup>\*</sup> designed to be better.

Mighty Mo Fiber Raceway, Joiner slotless, for 4" x 4" raceway, yellow

OR-MMFJSL4X4-Y

Joiners are used to connect the straight duct and components together. Simply snap the joiner into the slots at the end of each part to be joined. For straight duct that has been cut to length, new slots will need to be made with the proper slotting tool. "Slotless" joiners are available in sizes from 4" X 4" upwards that will join the fittings to the duct with or without joining slots.