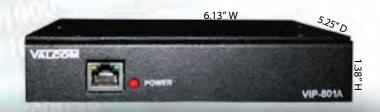

## Network Audio Ports (Line Level -10dbm) 1 Audio Port NETWORKED VIP-801A

2 Audio Ports DUAL *NETWORKED* VIP-802A 4 Audio Ports QUAD *NETWORKED* VIP-804A

- Audio Output(s)
- Programmable Form A or C Relay Closures
- Programmable Contact Closure Inputs
- RJ-45 Jack for Network Connection
- Front Panel Activity LED
- Provides Audio for Up to 40 Valcom One-Way Amplified Speakers
- Output Control Contact Closure Provided During Paging Output
- Compatible with 25 or 70 Volt Amplifiers
- 2.5mm Jack for External DC Power (Optional)
- Power Over Ethernet 802.3af Compatible