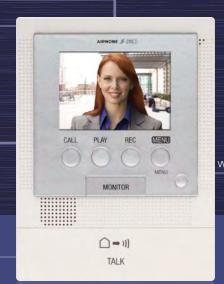

#### JF-2MED

Video Master Station ·Picture Memory

Add a door station outside...

# MASTER JF Series Features & Functions Simple. Sophisticated. Security.

Yoice Memo & Entrance Message

Leave up to 3 voice memos (15 seconds each) to be heard

messages (10 seconds each) to manually control from the master station, but to be heard at the door station.

at the master station. In addition, pre-record up to 2 entrance

AIPHONE JF 2MED

## Easy Installation

Connect the door station to the master station using only 2 wires!

2 Wires

# **Picture Memory**

Playback pre-recorded automatically recorded after pushing the CALL button.

All Call

Send a call out to all

inside stations with a

1-button answer back.

#### Auto LED Illumination

When environmental conditions are dim, LEDs automatically turn on so visitors can be seen in the dark.

# **Manually Record Visitors**

Once communication is open between the door and master stations, visitors can be recorded manually by pressing the REC button.

#### **Monitor Activities Outside**

Discreetly keep an eye out for suspicious behavior through the door station lens.

### **Hands-Free Communication**

Simply push the TALK button for VOX communication or hold down for push-to-talk.