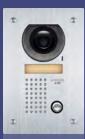

#### JF-DV Video Door Station

- ·Fixed camera
- ·Zinc die cast
- ·Surface mount H: 6-13/16" W: 3-7/8" D: 1-1/16"

JF-DA Video Door

- Station ·Fixed camera
- ·Plastic cover
- ·Surface mount H: 5-1/8" W: 3-7/8" D: 1-9/16"