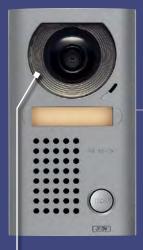

#### JF-DVF Video Door Station

- ·Fixed camera
- ·Stainless steel

·Flush mount H: 8-1/4" W: 5-5/16" D: 1-3/4"