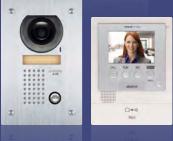

# JFS-2AEDF Includes:

JF-DVF - Video Door Station JF-2MED - Video Master Station PS-1820UL - Power Supply

#### JF-DVF-HID

Card Access Video Door Station

- ·HID® ProxPoint® Plus Proximity Card Reader
- ·Fixed cam<u>era</u>
- ·Stainless steel
- ·Flush mount