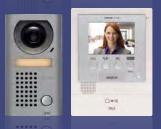

## JFS-2AEDV Includes:

JF-DV - Video Door Station
JF-2MED - Video Master Station
PS-1820UL - Power Supply