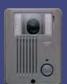

#### JF-DV Video Door Station

- ·Fixed camera
- ·Zinc die cast
- ·Surface mount H: 6-13/16" W: 3-7/8" D: 1-1/16"

JF-DA Video Door

- Station ·Fixed camera
- ·Plastic cover
- ·Surface mount H: 5-1/8" W: 3-7/8" D: 1-9/16"