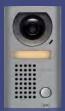

#### JF-DV Video Door Station

- ·Fixed camera
- ·Zinc die cast
- ·Surface mount H: 6-13/16" W: 3-7/8" D: 1-1/16"

JF-DA Video Door

- Station ·Fixed camera
- ·Plastic cover
- ·Surface mount H: 5-1/8" W: 3-7/8" D: 1-9/16"