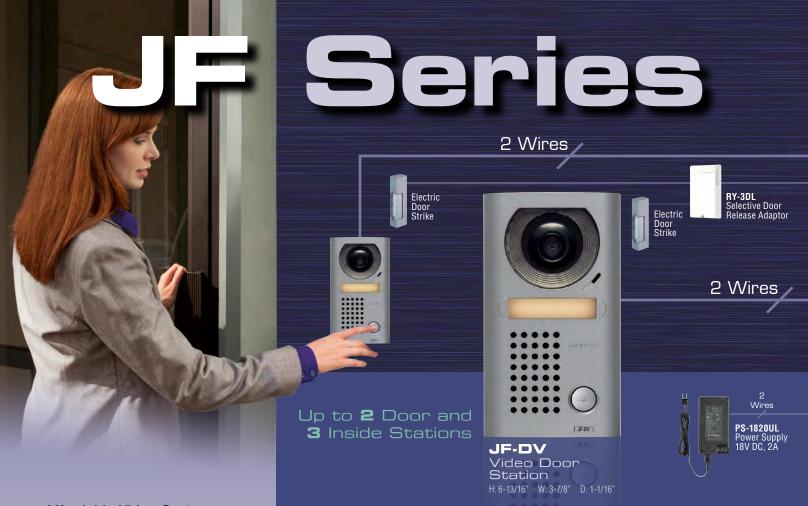

- Affordable Video System
   The JF Series has a color monitor to view images clearly and with great detail, at affordable prices.
- Clear Identification Day & Night In low light conditions, the video door station's built-in white LED illuminators will activate. Identify visitors even at night.
- Both Hands-Free & Push-to-Talk
  When a call comes in, press the TALK
  button to begin hands-free VOX (voice
  operated exchange) communication.
- LED Talk Indicator
   The LED lights turn on when talking to visitors and turn off when listening, making communication easy.
- Option Button
   Controls an external device, such as an outdoor entrance light or secondary door release (with supplied option connector)
   NOTE: Not available on JF-2SD

## Easy Installation

Connect the door station to the master station using only 2 wires!

2 Wires