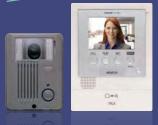

# JFS-2AED Includes:

JF-DA - Video Door Station
JF-2MED - Video Master Station
PS-1820UL - Power Supply