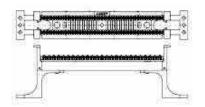

# Product Specifications

558841-1

110Connect XC System Cross-Connect Wiring Block with Legs, category 5e, 110 punchdown, 50-pair

#### **Mechanical Attachment**

Mounting Features Mounting Legs
Mounts To Backboard

#### Other

Comment With Legs.