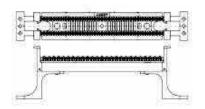

# Product Specifications

558843-1

110Connect XC System Cross-Connect Wiring Block with Legs, category 5e, 110 punchdown, 300-pair

#### **Mechanical Attachment**

Mounting Features Mounting Legs
Mounts To Backboard

#### Other

Comment With Legs.