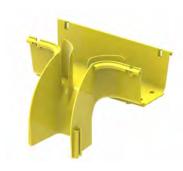

#### FiberGuide® Extended Downspout, 4 in x 4 in, yellow

- FiberGuide products are designed and manufactured to ensure total off-frame fiber cable protection
- · FiberGuide maintains a minimum bend radius throughout the entire system, regardless the system size
- FiberGuide is an optical raceway system for central office, mobile switching center and data center applications
- Engineers and installers can benefit from the large suite of available FiberGuide design tools

### **General Specifications**

Product Type Downspout Yellow Color **Brand** FiberGuide®