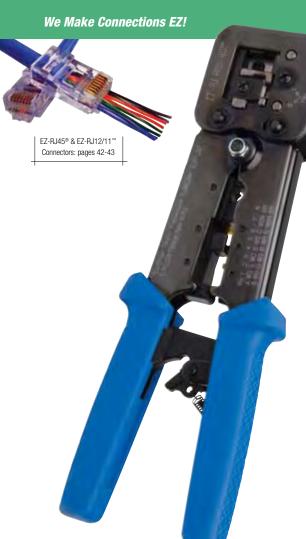

## **EZ-RJPRO™ HD Crimp Tool.**

The EZ revolution continues — the EZ-RJPR0 $^{\intercal}$  HD Crimp Tool is designed for the professional installer demanding consistent, reliable and repeatable terminations, every time. This heavy duty tool is the perfect solution when working with high performance, larger OD cables that are tougher to terminate due to larger wire gauges, thicker, harder insulation and pair separating splines. Overcome these connectivity obstacles and be assured that every termination will meet FCC specifications.

## **Technical / Features**

- Compatible with all EZ-RJ45® and EZ-RJ12/11™ Connectors as well as all standard modular plugs, except AMP
- Ratcheted, high leverage and stable platform for consistent, repeatable terminations
- Patented "crimp and trim system" delivers a clean, flush trim on the extended conductors for all EZ Connectors
- Zero flex frame prevents torque loss
- Tool steel die head assembly provides 360 degrees of connector support
- Full surface to surface contact delivers uniform crimp force
- Built-in cutter for flat and round cable
- Built-in stripper for round and flat cable
- Laser marked with wiring guide for proper wire sequence

Part #Description100054CEZ-RJPRO™ HD Crimp Tool100054BLReplacement Blade Set for PN 100054C100054SBL-10CReplacement RJ45 Blade, Pack of 10

**EZ-RJ45® Crimp Tool.** This high quality crimp tool is designed to quickly crimp and cut the wires of the EZ-RJ45® Connector in one easy simple operation! The ratcheted straight action crimping motion ensures a uniform crimp every cycle. Features precision cast crimping dies for superior accuracy. Built-in wire cutter and stripper for silver satin. All steel frame with rust resistant black oxide finish.