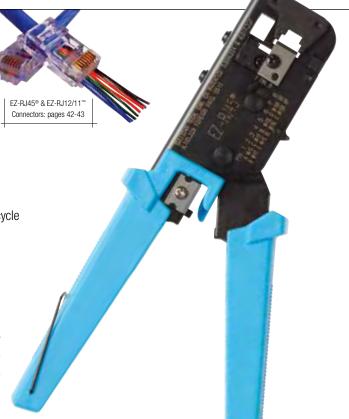

Part #Description100054CEZ-RJPRO™ HD Crimp Tool100054BLReplacement Blade Set for PN 100054C100054SBL-10CReplacement RJ45 Blade, Pack of 10

**EZ-RJ45® Crimp Tool.** This high quality crimp tool is designed to quickly crimp and cut the wires of the EZ-RJ45® Connector in one easy simple operation! The ratcheted straight action crimping motion ensures a uniform crimp every cycle. Features precision cast crimping dies for superior accuracy. Built-in wire cutter and stripper for silver satin. All steel frame with rust resistant black oxide finish.

## **Technical / Features**

- For use with EZ-RJ45® Cat5/5e & Cat6 Connectors
- Crimps and trims extended wire in EZ-RJ45® Connectors in a single cycle
- Features precision cast crimping dies for superior accuracy
- Built-in wire cutter and stripper for silver satin
- Laser marked with wiring guide for proper wire sequence
- Also compatible with all standard modular plugs (except AMP)