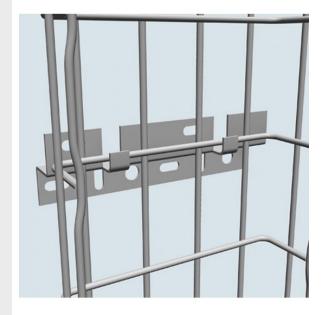

### features & benefits

- Unique support keeps tray secure vertically.
- Fold-over tabs secure tray; no additional hardware needed.
- Uses 2 supports for tray widths of 18" or more.
- Use on 6" and wider tray.